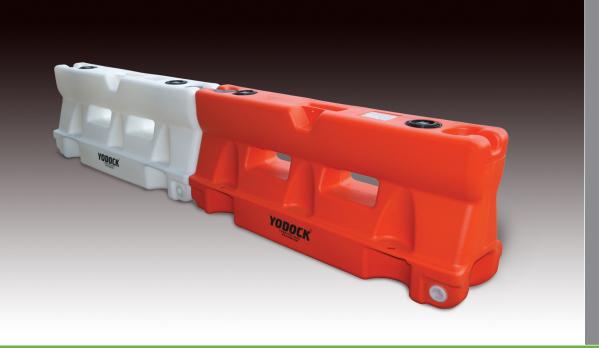

# Yodock<sup>®</sup> 2001MB

Water Fillable Barricade

The Yodock<sup>®</sup> Model 2001MB Metropolitan Blow Mold Barricade is comprised of recyclable, portable energy disbursement cells used to assist in the prevention of vehicular penetration of a work zone or gore area, street & road closures. It may also be used to provide delineation for traffic and pedestrian channelization.

## **Specifications**

- 72" length
- 18" width
- 32" height
- 75 lbs. empty
- 900 lbs. water filled