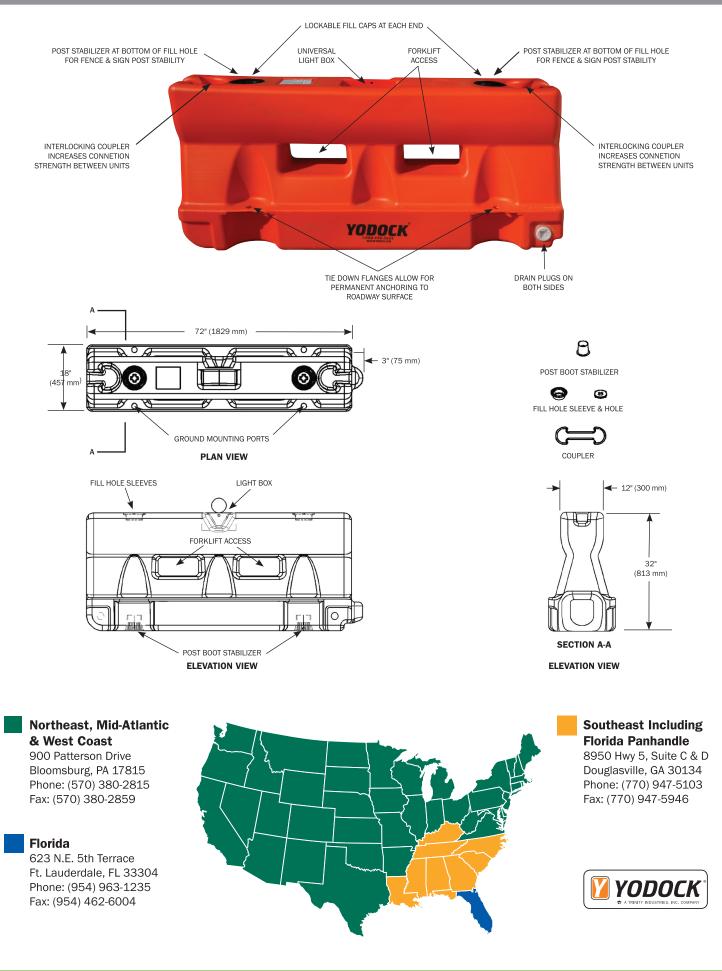

When assembled as a Longitudinal Channelizing Device, the units are interlocked end-to-end at bottom with female-to-male indentations, and at top with locking coupling device. It is then ballasted with water. When assembled as a work zone device or road closure, the units may be used empty or ballasted with water.

When used as a Longitudinal Barrier, the system must be accessorized with the Yodock Longitudinal Barrier Steel Reinforcement Kit. Warning flags, steady burning lights, or flashing lights can be securely mounted to each unit.

### Installation & Repair Advantages

- Can be assembled empty or ballasted.
- Lockable fill caps and separate drain plugs for easy setup.
- Patented forklift access for maneuverability.
- May be anchored to the roadway surface using bolts.

## **Specifications**

- 72" length
- 18" width
- 32" height
- 75 lbs. empty
- 900 lbs. water filled